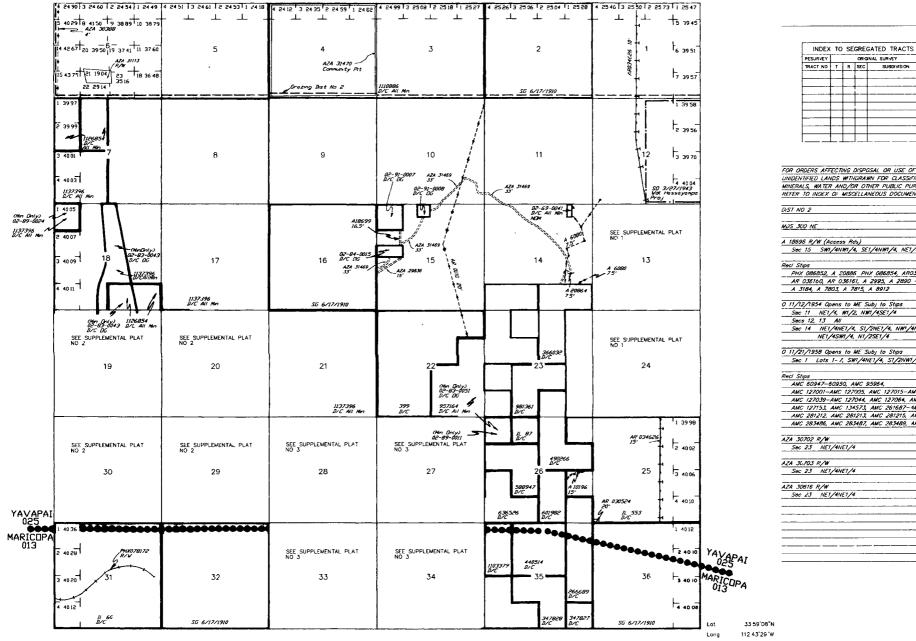

#### GILA AND SALT RIVER MERIDIAN

T. 8 N., R. 5 W., Sec. 11, N¼, SW¼, NW¼SE¼; Sec. 12, All; Sec. 13, All; Sec. 14, E½NE¼, SW¼NE¼, NW¼NW¼, NE¼SW¼, N½SE¼.

Within the above described areas are 2,007.34 acres of public land.

GILA AND SALT RIVER MERIDIAN

T. 8 N., R. 5 W.,

Sec. 11, N'2, SW14, NW14SE14; Sec. 12, All;

Sec. 13, An, Sec. 13, All: Sec. 14, E'<sub>2</sub>NE'<sub>4</sub>, SW\<sub>4</sub>NE'<sub>4</sub>, NW\<sub>4</sub>NW\<sub>4</sub>, NE\<sub>4</sub>SW\<sub>4</sub>, N\<sub>2</sub>SE'<sub>4</sub>.